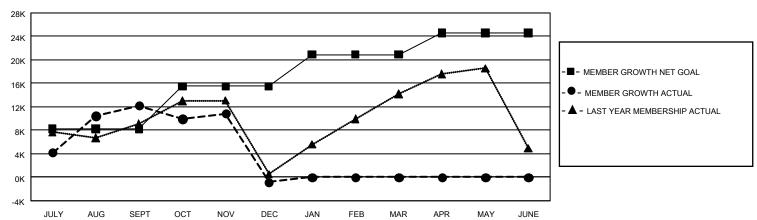

## GOALS AND ACTUAL MEMBERS CUMULATIVE

| DROPPED CLUBS: 1,052 | 2      | 5,547 CLUBS OF 13,187 ADDED 1 OR<br>MORE NEW MEMBERS | GENDER DISTRIBUTION                     |                  |  |
|----------------------|--------|------------------------------------------------------|-----------------------------------------|------------------|--|
|                      |        |                                                      | MALE                                    | 270,361 (71.73%) |  |
|                      |        |                                                      | FEMALE                                  | 106,478 (28.25%) |  |
| DROPPED MEMBERS      |        |                                                      | NON BINARY                              | 5 (0.00%)        |  |
| DECEASED             | 587    |                                                      | PREFER NOT TO ANSWER                    | 85 (0.02%)       |  |
| CLUB CANCELLED       | 14,282 |                                                      |                                         |                  |  |
| OTHER                | 22,503 | CLICK HERE FOR CUMULATIVE MEMBERSHIP DATA            | TOTAL FAMILY UNIT MEMBERS 207,          |                  |  |
| TOTAL                | 37,372 | MEMBERSHIII BATTA                                    | FAMILY MEMBERS PAYING HALF 131,046 DUES |                  |  |