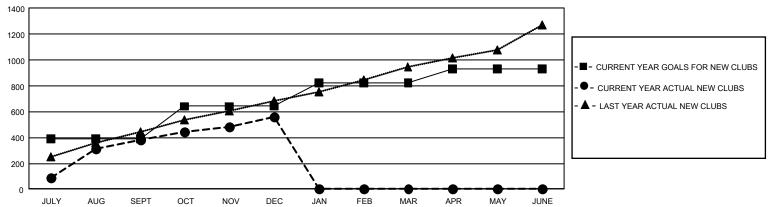

| NEW CLUB GOAL       | NEW CLUBS       | DROPPED CLUBS   | QUARTER MEM                                 | BER GROWTH NET<br>GOAL | MEMBER GROWTH<br>ACTUAL | DROPPED<br>MEMBERS ACTUAL<br>(including transfers) |
| JULY/AUG/SEPT<br>OCT/NOV/DEC<br>JAN/FEB/MAR | 1,179<br>744<br>546 | 385<br>176<br>0 | 305<br>747<br>0 | JULY/AUG/SEPT<br>OCT/NOV/DEC<br>JAN/FEB/MAR | 8237<br>7241<br>5413   | 24,718<br>15,336<br>0   | 10,092<br>27,274<br>0                              |
| APR/MAY/JUNE                                | 330                 | 0               | 0               | APR/MAY/JUNE                                | 3731                   | 0                       | 0                                                  |

#### GOALS AND ACTUAL NEW CLUBS CUMULATIVE



## GOALS AND ACTUAL MEMBERS CUMULATIVE



| DROPPED CLUBS: 1,052 | 2      | 5,547 CLUBS OF 13,187 ADDED 1 OR<br>MORE NEW MEMBERS | GENDER DISTRIBUTION                     |                  |  |
|----------------------|--------|------------------------------------------------------|-----------------------------------------|------------------|--|
|                      |        |                                                      | MALE                                    | 270,361 (71.73%) |  |
|                      |        |                                                      | FEMALE                                  | 106,478 (28.25%) |  |
| DROPPED MEMBERS      |        |                                                      | NON BINARY                              | 5 (0.00%)